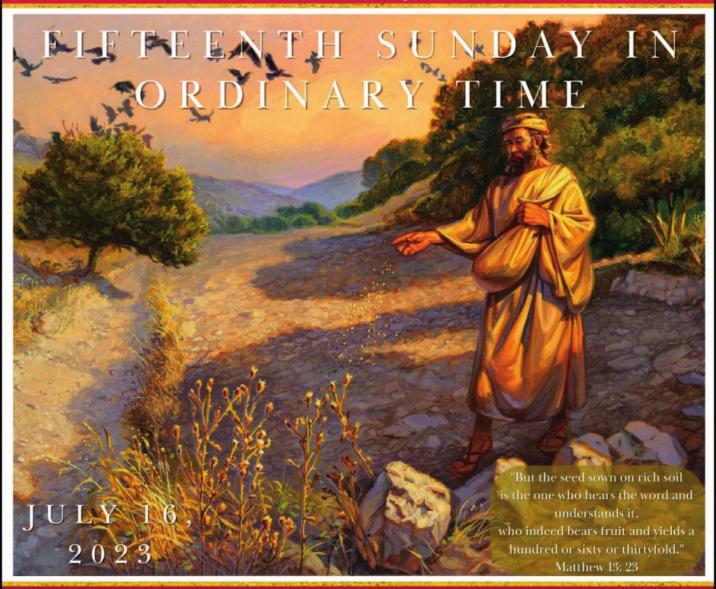

### **READINGS FOR THE WEEK**

| KEADINGS FOR THE WEEK      |                  |  |
|----------------------------|------------------|--|
| Monday: 7/17               | Ex 1:8-14, 22    |  |
|                            | Mt 10:34—11:1    |  |
| Tuesday: 7/18              | Ex 2:1-15a       |  |
|                            | Mt 11:20-24      |  |
| Wednesday: 7/19            | Ex 3:1-6, 9-12   |  |
|                            | Mt 11:25-27      |  |
| Thursday: 7/20             | Ex 3:13-20       |  |
|                            | Mt 11:28-30      |  |
| Friday: 7/21               | Ex 11:10—12:14   |  |
|                            | Mt 12:1-8        |  |
| Saturday/Sunday: 7/22-7/23 | Wis 12:13, 16-19 |  |
|                            | Rom 8:26-27      |  |
|                            | Mt 13:24-43      |  |
|                            |                  |  |